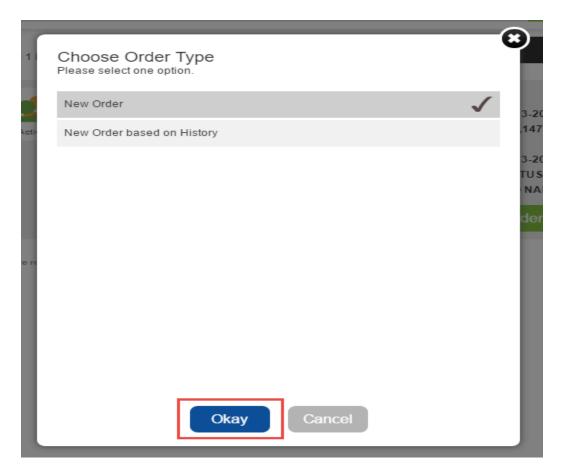

To create an order, click on "Orders".

Use the edit icon to open an order that was saved previously.

Click "New" to begin a new order.

"New Order" will be selected by default. You may choose to select "New Order based on History" if you would like to order from history instead of your standard order guide. Click "Okay" to begin your new order.