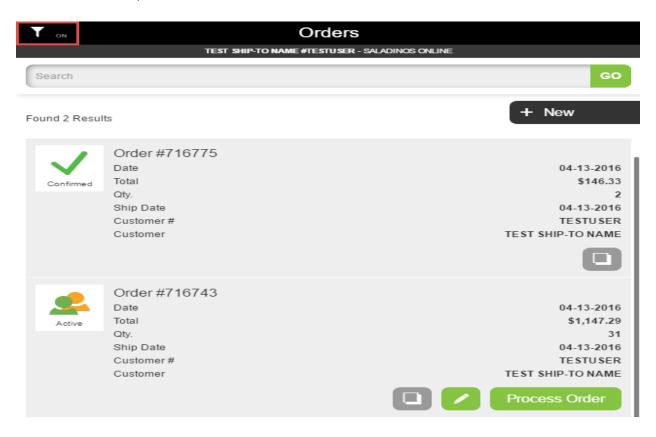

After clicking "Submit Order", you will be taken to the order details page. You may click the back icon in the top-left-corner to return to the orders page.

You may swipe from left to the right of your screen to reveal the menu or you may also click the filter icon in the top-left-corner.