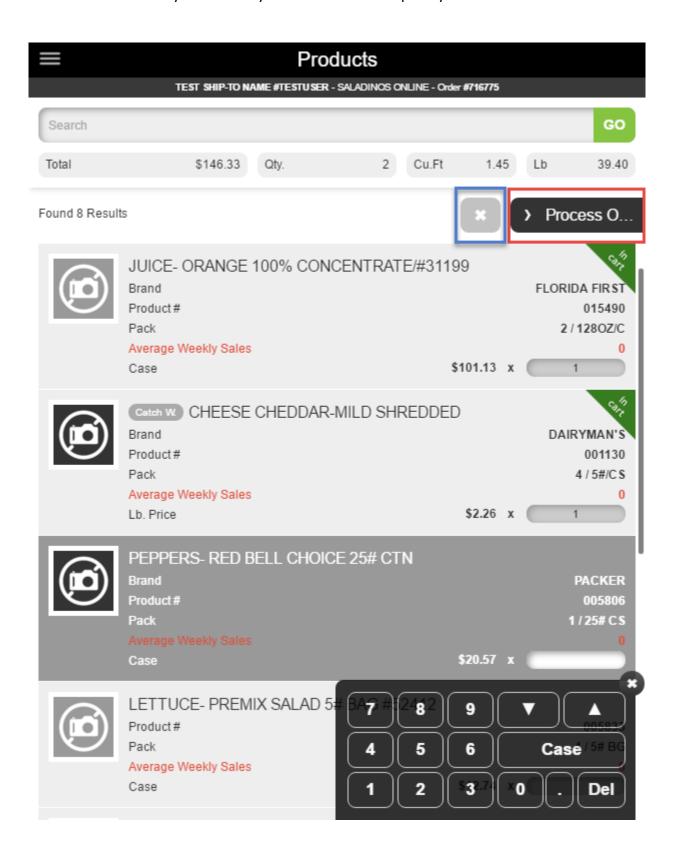

Click the "X" icon save your order if you would like to complete your order at a later time.

Review your order details and item quantities. You may scroll down to review all items being ordered. If you need to change items quantities or add additional items; click the back icon outlined with a "Blue" rectangle in the image below. When ready, you may click "Submit Order" to submit your order for processing. You may also click the delete icon to delete the entire order.