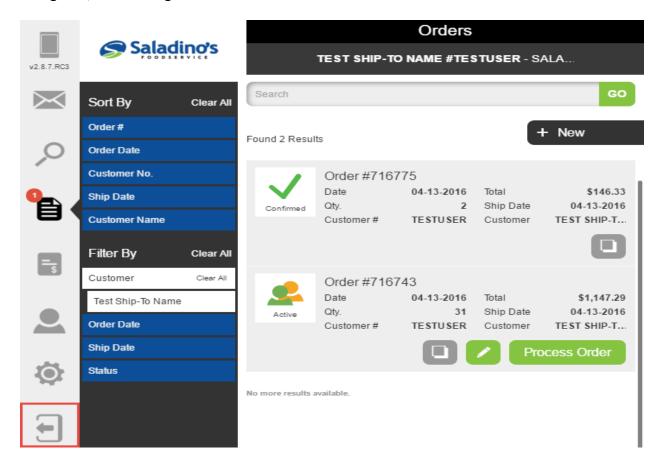

After clicking "Submit Order", you will be taken to the order details page. You may click the back icon in the top-left-corner to return to the orders page.

You may swipe from left to the right of your screen to reveal the menu or you may also click the filter icon in the top-left-corner.

To sign off, click the logout icon in the bottom-left-corner of the menu.