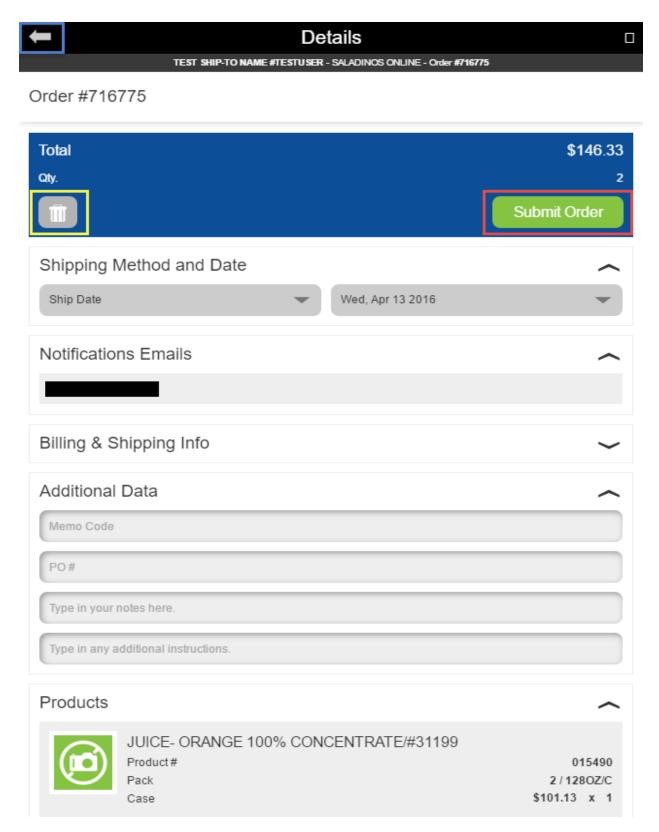

Click the "X" icon save your order if you would like to complete your order at a later time.

Review your order details and item quantities. You may scroll down to review all items being ordered. If you need to change items quantities or add additional items; click the back icon outlined with a "Blue" rectangle in the image below. When ready, you may click "Submit Order" to submit your order for processing. You may also click the delete icon to delete the entire order.