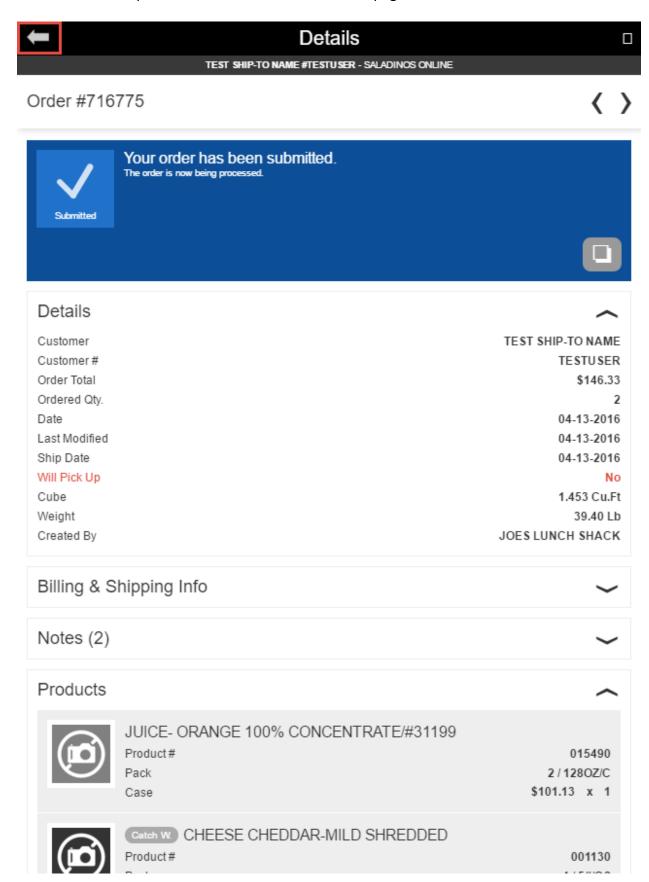

After clicking "Submit Order", you will be taken to the order details page. You may click the back icon in the top-left-corner to return to the orders page.

You may swipe from left to the right of your screen to reveal the menu or you may also click the filter icon in the top-left-corner.