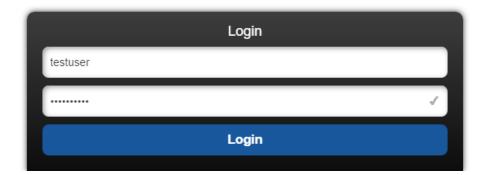

**IPhone Users:** Open the App Store and click the "Search" icon to search for "Saladinos".

Open "Saladino's Mobile", click "Get", and "Install".

After installing, open the Saladino's Mobile application. You will be presented with the login screen as shown below. Enter your account credentials and click "Login".