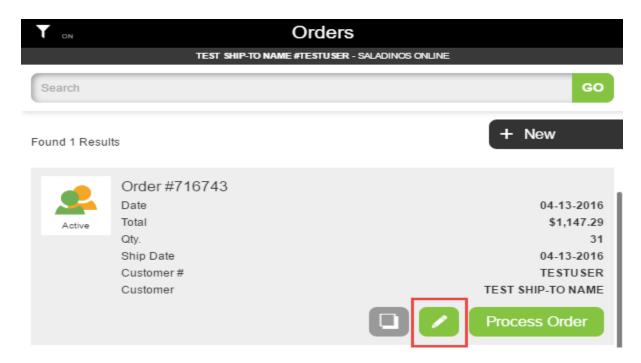

To create an order, click on "Orders".

Use the edit icon to open an order that was saved previously.

Click "New" to begin a new order.

"New Order" will be selected by default. You may choose to select "New Order based on History" if you would like to order from history instead of your standard order guide. Click "Okay" to begin your new order.