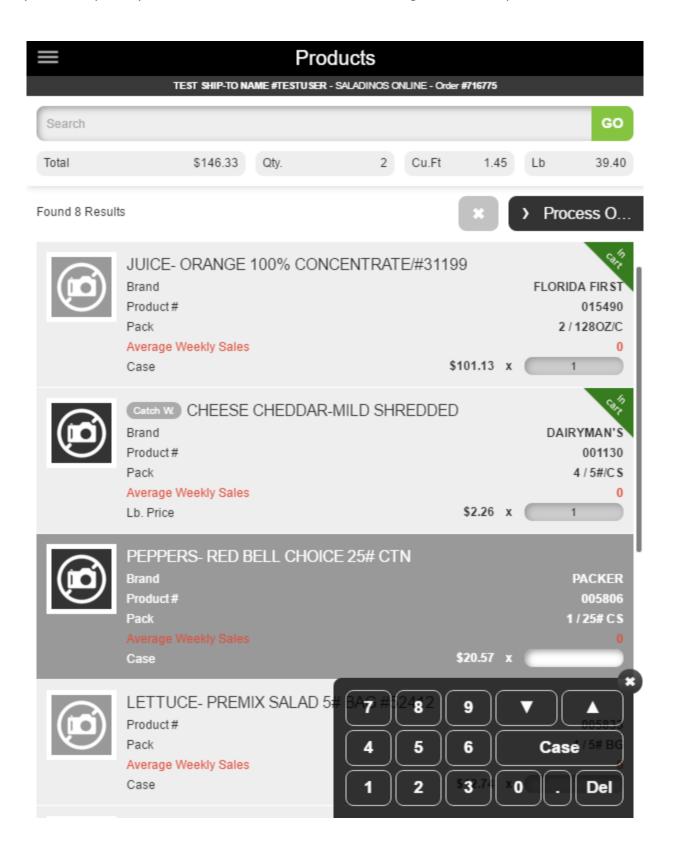

The pop-up keypad will appear after clicking in an item quantity field. Use the keypad to enter your item quantity needs, advance to the next line item, or go back to the previous line item.

When finished, click "Process O..." to review your order.