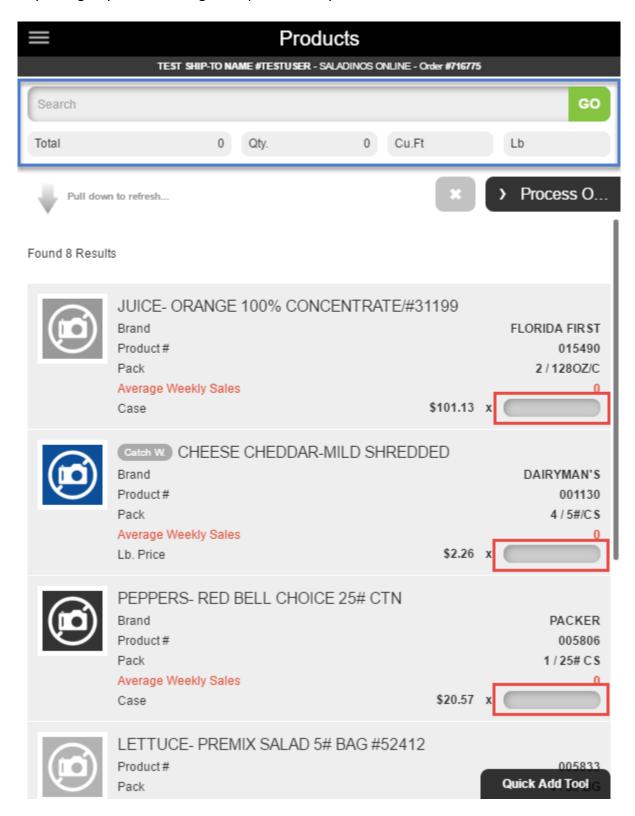

You are now viewing your order guide. Click on the quantity field for any item to begin entering your item quantity needs. The quantity fields have been outlined with "Red" rectangles. In the "Blue" rectangle, you will find the search bar and running totals fields. These running totals will be updating as you're entering item quantities in your order.