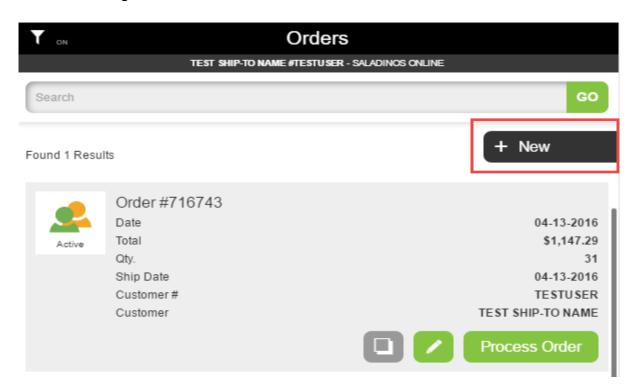

To create an order, click on "Orders".

Use the edit icon to open an order that was saved previously.

Click "New" to begin a new order.

"New Order" will be selected by default. You may choose to select "New Order based on History" if you would like to order from history instead of your standard order guide. Click "Okay" to begin your new order.